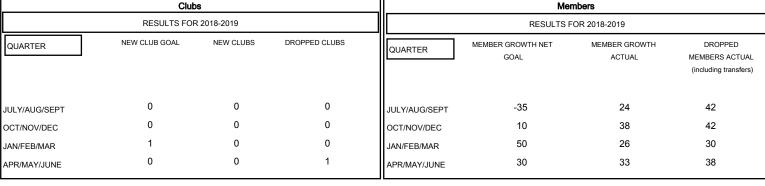

# MONTHLY MEMBERSHIP PROGRESS REPORT

## District 27 B2

Results as of: 05/31/2019

### **OPEN LOCATION WISCONSIN GMT CA** Clubs Members RESULTS FOR 2018-2019



## GOALS AND ACTUAL NEW CLUBS CUMULATIVE



## GOALS AND ACTUAL MEMBERS CUMULATIVE



| DROPPED CLUBS: 1  DROPPED MEMBERS |           | 41 CLUBS OF 68 ADDED 1 OR MORE<br>NEW MEMBERS | GENDER DISTRIBUTION  MALE 1,837 (81.75%)  FEMALE 410 (18.25%)  Women Percentage Fiscal Year Goal: 20% |     |
|-----------------------------------|-----------|-----------------------------------------------|-------------------------------------------------------------------------------------------------------|-----|
| DECEASED                          | 27        | CLICK HERE FOR CUMULATIVE MEMBERSHIP DATA     | TOTAL FAMILY UNIT MEMBERS                                                                             | 362 |
| CLUB CANCELLED OTHER              | 10<br>115 |