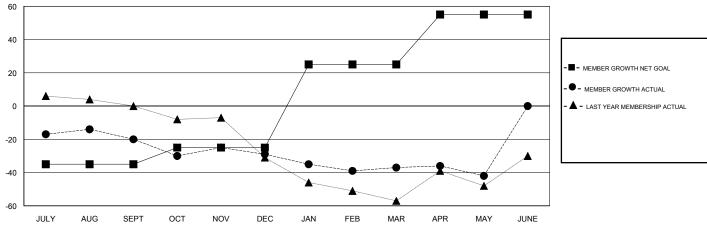

## GOALS AND ACTUAL MEMBERS CUMULATIVE

| DROPPED CLUBS: 1  DROPPED MEMBERS |           | 41 CLUBS OF 68 ADDED 1 OR MORE<br>NEW MEMBERS | GENDER DISTRIBUTION  MALE 1,837 (81.75%)  FEMALE 410 (18.25%)  Women Percentage Fiscal Year Goal: 20% |     |
|-----------------------------------|-----------|-----------------------------------------------|-------------------------------------------------------------------------------------------------------|-----|
| DECEASED                          | 27        | CLICK HERE FOR CUMULATIVE MEMBERSHIP DATA     | TOTAL FAMILY UNIT MEMBERS                                                                             | 362 |
| CLUB CANCELLED OTHER              | 10<br>115 |                                               | FAMILY MEMBERS PAYING HALF DUES                                                                       | 183 |
| TOTAL                             | 152       |                                               |                                                                                                       |     |